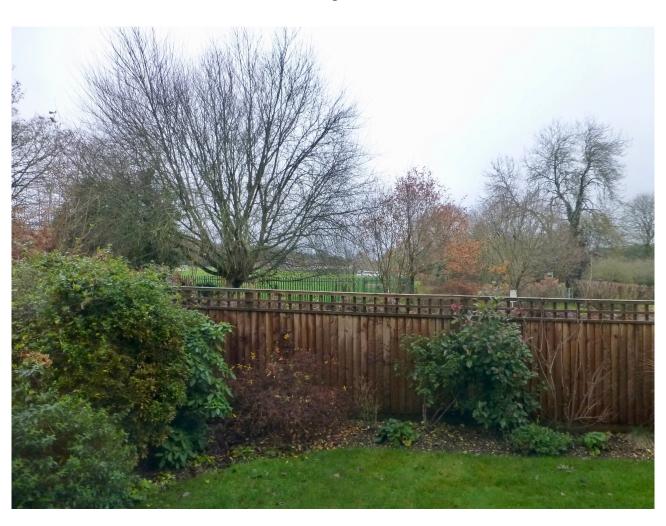

Current coach exit seen from Tintagel, 1 The Villas, London Road, GM

View towards Tintagel taken from in front of current coach exit - proposed 5metre lights along length of this.

View towards Tintagel taken from where proposed coach road will enter from London Road.