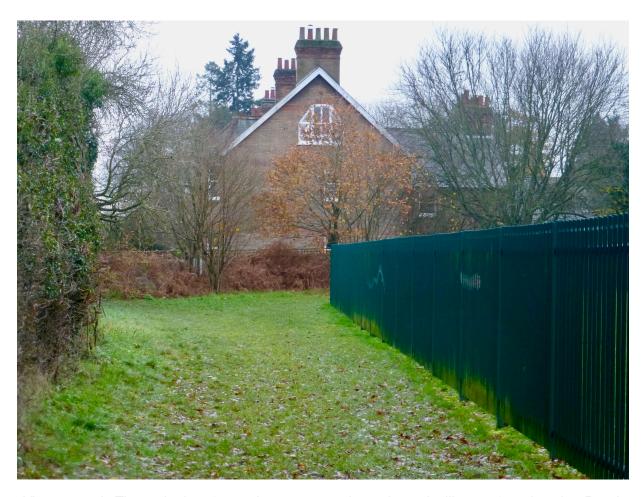

Current coach exit seen from Tintagel, 1 The Villas, London Road, GM

View towards Tintagel taken from in front of current coach exit - proposed 5metre lights along length of this.

View towards Tintagel taken from where proposed coach road will enter from London Road.