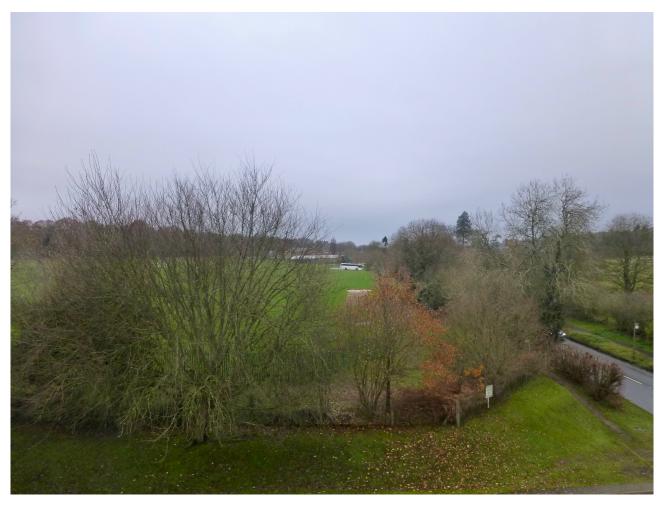

Current coach exit seen from Tintagel, 1 The Villas, London Road, GM

View towards Tintagel taken from in front of current coach exit - proposed 5metre lights along length of this.

View towards Tintagel taken from where proposed coach road will enter from London Road.