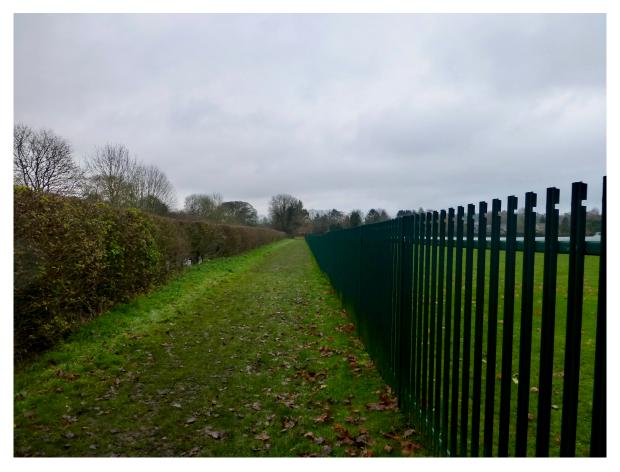

Current coach exit seen from Tintagel, 1 The Villas, London Road, GM

View towards Tintagel taken from in front of current coach exit - proposed 5metre lights along length of this.

View towards Tintagel taken from where proposed coach road will enter from London Road.